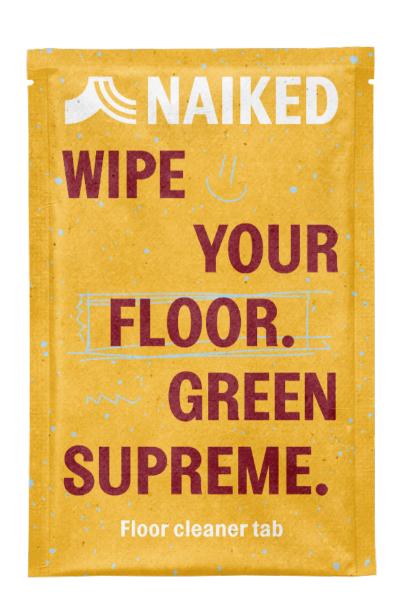

# Tab Floor

Wipe your floor. Green Supreme.

Dissolve the tab in 500ml water and use the cleaner as usual.

- ✓ Made in Germany
- **✓ Ecocert certified**
- ✓ 1 Tab produce 500ml cleanser