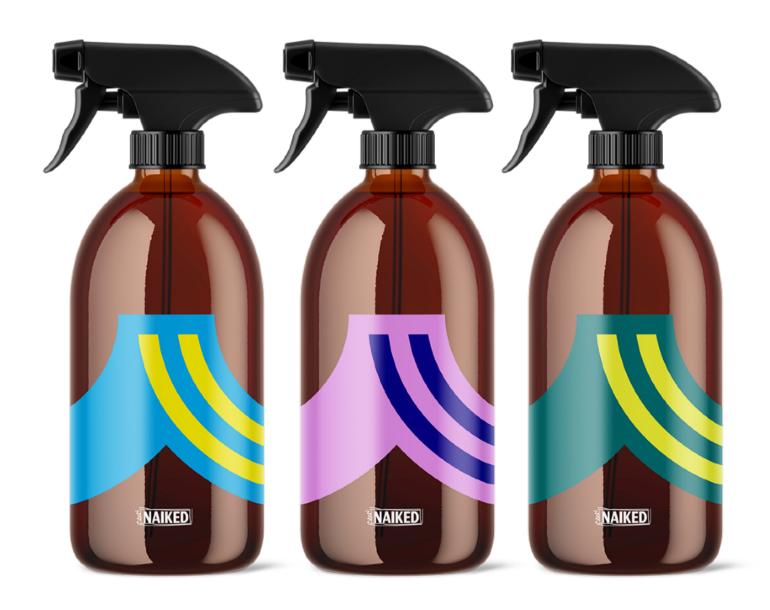

## 3 Spraybottles

More style for your household.

The NAIKED spray bottles, made from recycled PET, come in three eye-catching designs. The colors are based on those of the tab packaging. Without labeling, however, you can freely choose which bottle is used for which cleanser.

The bottles are delivered in a mixed packaging unit with five bottles of each design.

- ✓ Made in Europa
- √ Recycling PET
- ✓ Spray head with spray & jet functions