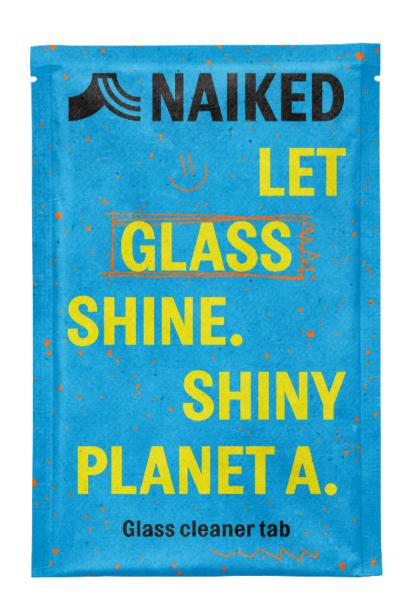

# Tab Glass

### Let glas shine. Shiny Planet A.

Dissolve the tab in 500ml water and use the cleaner as usual.

- ✓ Made in Germany
- √ Ecocert certified
- √ 1 Tab produce 500ml cleanser

### INCI:

Sodium Bicarboante, Citric Acid, Tetrasodium Iminodisuccinate, Sodium Lauryl Sulphate, Colorant, Laureth-7, Parfum