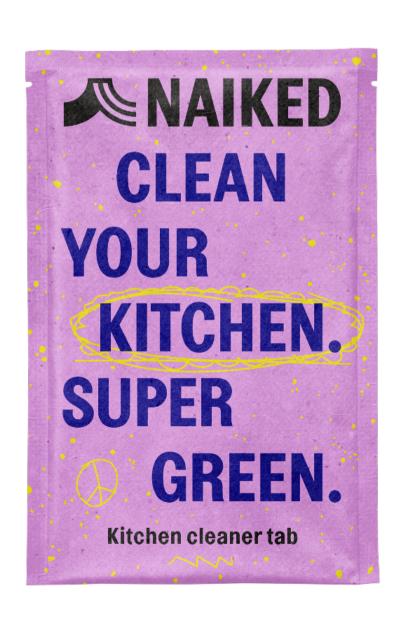

### Tab Kitchen

### Clean your kitchen. Super Green.

Dissolve the tab in 500ml water and use the cleaner as usual.

- √ Made in Germany
- **✓** Ecocert certified
- ✓ 1 Tab produce 500ml cleanser

### **INCI:**

Sodium Carbonate, Citric Acid, Sodium C12–18 Alkyl Sulfate, Sodium Lauryl Sulphate, Tetrasodium Iminodisuccinate, Laureth–7, Sorbitol, Parfum, Colorant